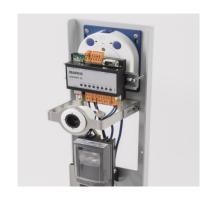

The integrated Mobotix LPF camera with matching lens and IR illuminator provides optimal number plate recognition even in difficult lighting situations. Inside the robust aluminium housing, the camera with power supply, as well as the power outlet (for service engineers), are perfectly protected from acts of vandalism and weather influences. The compact design allows for easy positioning in almost any kind of terrain and optimal adjustment indoors as well as outdoors. An optionally available sunblind protects from sunlight irritations, the colouring can be adapted according to customer wishes.