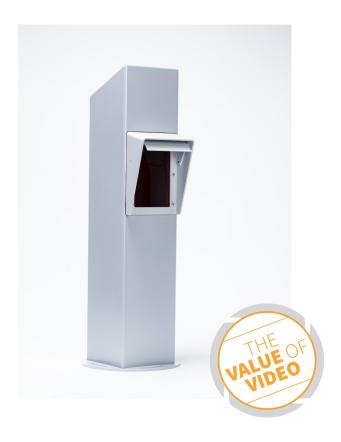

## Number Plate Recognition Tower

NETAVIS Number Plate Recognition Tower is the compact hardware solution for vehicle number plate recognition

The NETAVIS Number Plate Recognition Tower is optimized for iCAT NPR products and includes all necessary hardware components for reliable number plate recognition in a compact arrangement.

The integrated Mobotix LPF camera with matching lens and IR illuminator provides optimal number plate recognition even in difficult lighting situations. Inside the robust aluminium housing, the camera with power supply, as well as the power outlet (for service engineers), are perfectly protected from acts of vandalism and weather influences. The compact design allows for easy positioning in almost any kind of terrain and optimal adjustment indoors as well as outdoors. An optionally available sunblind protects from sunlight irritations, the colouring can be adapted according to customer wishes.

## **Technical details**

- Material: aluminium
- · Height: 910 mm
- Width: 180 mm
- Depth 180 mm
- Colour: RAL 9006 or customer's request