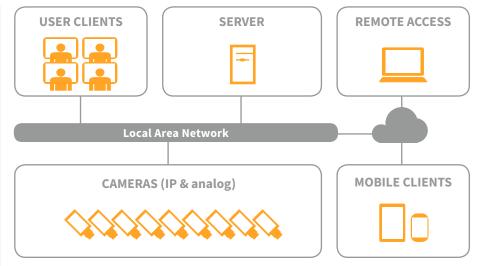

Figure: Example Architecture – Edition Basic also available as client on server!

| Features & Modules / Edition           | Basic     | eXtended  | Enterprise |
|----------------------------------------|-----------|-----------|------------|
| Max number of cameras                  | 64        | 128       | unlimited  |
| Max number of concurrent users         | 10        | 20        | unlimited  |
| Max number of interconnected servers   | unlimited | unlimited | unlimited  |
| Max number of I/O Devices              | unlimited | unlimited | unlimited  |
| Motion Detection                       | •         | •         | •          |
| Event Management                       | •         | •         | •          |
| I/O Device Administration (new in 4.6) | •         | •         | •          |
| Centralized Management                 | •         | ٠         | •          |
| Multilevel Administration              | •         | •         | •          |
| SDK (.NET/Java)                        | •         | •         | •          |
| Rule Administration (new in 4.6)       | •         | •         | •          |
| Client for Smartphone & Tablet         | •         | •         | •          |
| Client for iPad                        | •         | •         | •          |
| Archive Encryption                     | •         | •         | •          |
| Active Directory Integration           | •         | •         | •          |
| SNMP                                   | •         | •         | •          |
| ABS Bandwidth Management               | 0         | 0         | •          |
| iCAT Sabotage Detection                | 0         | 0         | •          |
| iCAT Video Analytics                   | 0         | 0         | 0          |
| iCAT Number Plate Recognition          | 0         | 0         | 0          |
| iCAT Face Detection                    | 0         | 0         | 0          |
| iCAT Traffic                           | -         | -         | 0          |
| Video Wall Control                     | -         | 0         | 0          |
| Video4Web                              | 0         | 0         | 0          |
| Layout Navigation                      | 0         | 0         | 0          |
| SNAP XML Interface                     | 0         | 0         | 0          |
| SNAP URL Interface                     | 0         | 0         | 0          |
| NETAVIS Caberra Integration Platform   | 0         | 0         | 0          |
| NETAVIS sMart Data Warehouse           | 0         | 0         | 0          |